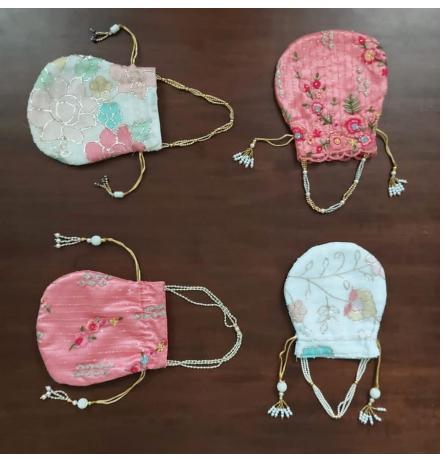

-MADE JEWELLERY



# **GREETING CARDS**

Ambika Sishu Kendra is an institute for Education, Training and Management of Children diagnosed with Cerebral Palsy, Mental Retardation, Autism and other Multiple Disabilities.

This Card illustrates the aesthetic sense and creativity of our Special Children.

#### Your support has made the difference!

For further details contact



#### AMBIKA SISHU KENDRA

Institute of Cerebral Palsy, Mental Retardation, Autism & Other Multiple Disabilities 44/86-C, Prakash Nagar, KURNOOL – 518004. Phone: 08518 289312, E-Mail: <u>askknl@yahoo.co.in</u>

A UNIT OF HEMCHAND DEVCHAND CHARITIES TRUST, KURNOOL.



#### **GREETING CARDS**







## HAND-KERCHIEFS

















## **CUSTOMISED TOTE BAGS**



# FANCY BAGS WITH CUSTOMISATION



## **FANCY POTLIS**





#### CUSTOMIZED BAGS WITH COMPANY BRANDING







#### **PLAIN HANDLE BAGS**



#### COMPANY BRANDED & CUSTOMIZED POTLI BAGS



#### **WEDDING FAVOURS - GIFTING CONES**





#### WEDDING FAVOURS - SMALL POUCHES WITH COLOUR CUSTOMISATION





#### **SMALL FANCY POTLI POUCHES FOR GIFTING**



#### **WEDDING FAVOURS - BAGS**



#### **WEDDING FAVOURS – MONEY COVERS**



#### FANCY BEADS PURSE WITH SIZE CUSTOMISATION





## **SQUARE BEADS PURSE**



## **BEADS MOBILE POUCH**







#### **CUSTOMIZED CANVAS POUCHES**



## **CUSTOMIZED CANVAS POUCHES**



# BASIC SLING BAGS MADE FROM RECYCLED FABRIC



## **SLING BAGS**







## **BASIC POUCHES**





# POUCHES FROM RECYCLED FABRIC



#### **TIFFIN BAGS**







## **PILLOW COVERS**



#### **FOOD ITEMS**



# **Tasty Savouries**

## **MASA