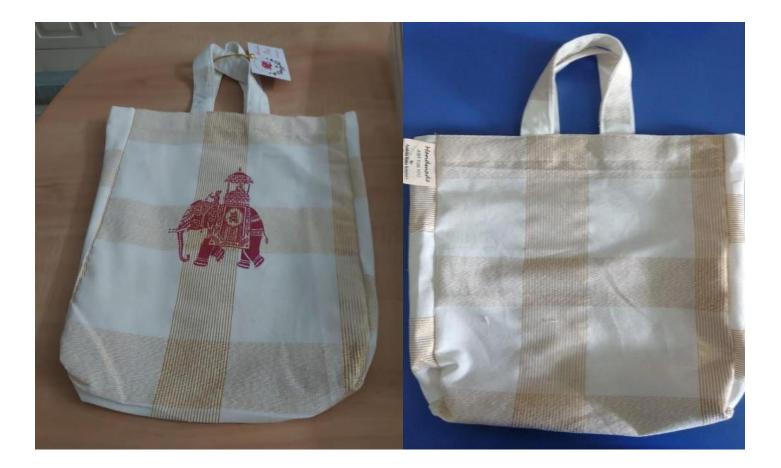

DIYAS**









## HAND-MADE JEWELLERY



# **GREETING CARDS**

Ambika Sishu Kendra is an institute for Education, Training and Management of Children diagnosed with Cerebral Palsy, Mental Retardation, Autism and other Multiple Disabilities.

This Card illustrates the aesthetic sense and creativity of our Special Children.

#### Your support has made the difference!

For further details contact



#### AMBIKA SISHU KENDRA

Institute of Cerebral Palsy, Mental Retardation, Autism & Other Multiple Disabilities 44/86-C, Prakash Nagar, KURNOOL – 518004. Phone: 08518 289312, E-Mail: <u>askknl@yahoo.co.in</u>

A UNIT OF HEMCHAND DEVCHAND CHARITIES TRUST, KURNOOL.



#### **GREETING CARDS**







## HAND-KERCHIEFS

















## **CUSTOMISED TOTE BAGS**



# FANCY BAGS WITH CUSTOMISATION



## **FANCY POTLIS**





#### CUSTOMIZED BAGS WITH COMPANY BRANDING







#### **PLAIN HANDLE BAGS**



#### COMPANY BRANDED & CUSTOMIZED POTLI BAGS



#### **WEDDING FAVOURS - GIFTING CONES**





#### WEDDING FAVOURS - SMALL POUCHES WITH COLOUR CUSTOMISATION





#### **SMALL FANCY POTLI POUCHES FOR GIFTING**



#### **WEDDING FAVOURS - BAGS**



#### **WEDDING FAVOURS – MONEY COVERS**



#### FANCY BEADS PURSE WITH SIZE CUSTOMISATION





## **SQUARE BEADS PURSE**



## **BEADS MOBILE POUCH**







#### **CUSTOMIZED CANVAS POUCHES**



## **CUSTOMIZED CANVAS POUCHES**



# BASIC SLING BAGS MADE FROM RECYCLED FABRIC



## **SLING BAGS**







## **BASIC POUCHES**





# POUCHES FROM RECYCLED FABRIC



#### **TIFFIN BAGS**







## **PILLOW COVERS**



#### **FOOD ITEMS**



# **Tas