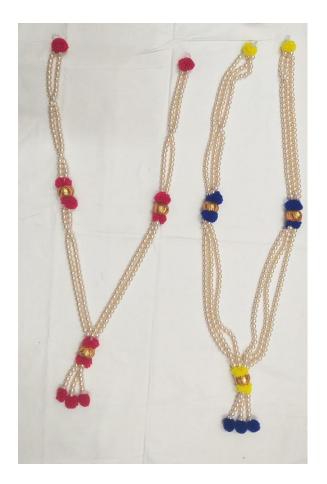

| NAME :                                                                                                                                                                 |
|   | Manufactured by:<br>The Vocational Unit of Ambika Sishu Kendra, Kurnool<br>Ph. (08518) 2.8.9.3.1.2 . E-mail: askkni/@yabioc.co.in<br>Websire: www.ambikasishukendra.org | Manufactured by:<br>The Vocational Unit of Ambika Sishu Kendra, Kurnool<br>A: (08518) 2 8 9 3 1 2 - E-mail : askknl@yahoo.co.in<br>Website : www.ambikasishukendra.org |

#### **PAPER BAGS**







## **GIFT PAPER BAGS**



## **DECORATIVE ENVELOPES**









#### **PHOTO FRAMES – SCREEN PRINT**



#### **DINING TABLE MATS & COASTERS**



# WALL HANGINGS





## **PHOTO MALA'S**



#### **DIWALI DIYAS**



#### **DIWALI DIYAS**









## HAND-MADE JEWELLERY



# **GREETING CARDS**

Ambika Sishu Kendra is an institute for Education, Training and Management of Children diagnosed with Cerebral Palsy, Mental Retardation, Autism and other Multiple Disabilities.

This Card illustrates the aesthetic sense and creativity of our Special Children.

#### Your support has made the difference!

For further details contact



#### AMBIKA SISHU KENDRA

Institute of Cerebral Palsy, Mental Retardation, Autism & Other Multiple Disabilities 44/86-C, Prakash Nagar, KURNOOL – 518004. Phone: 08518 289312, E-Mail: <u>askknl@yahoo.co.in</u>

A UNIT OF HEMCHAND DEVCHAND CHARITIES TRUST, KURNOOL.



#### **GREETING CARDS**







## HAND-KERCHIEFS

















## **CUSTOMISED TOTE BAG