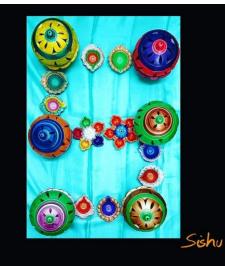

| NAME :                                                                                                                                                                 |
|   | Manufactured by:<br>The Vocational Unit of Ambika Sishu Kendra, Kurnool<br>Ph. (08518) 2.8.9.3.1.2 . E-mail: askkni/@yabioc.co.in<br>Websire: www.ambikasishukendra.org | Manufactured by:<br>The Vocational Unit of Ambika Sishu Kendra, Kurnool<br>A: (08518) 2 8 9 3 1 2 - E-mail : askknl@yahoo.co.in<br>Website : www.ambikasishukendra.org |

#### **PAPER BAGS**







## **GIFT PAPER BAGS**



## **DECORATIVE ENVELOPES**









#### **PHOTO FRAMES – SCREEN PRINT**



#### **DINING TABLE MATS & COASTERS**



# WALL HANGINGS





## **PHOTO MALA'S**



#### **DIWALI DIYAS**



#### **DIWALI DIYAS**









## HAND-MADE JEWELLERY



# **GREETING CARDS**

Ambika Sishu Kendra is an institute for Education, Training and Management of Children diagnosed with Cerebral Palsy, Mental Retardation, Autism and other Multiple Disabilities.

This Card illustrates the aesthetic sense and creativity of our Special Children.

#### Your support has made the difference!

For further details contact



#### AMBIKA SISHU KENDRA

Institute of Cerebral Palsy, Mental Retardation, Autism & Other Multiple Disabilities 44/86-C, Prakash Nagar, KURNOOL – 518004. Phone: 08518 289312, E-Mail: <u>askknl@yahoo.co.in</u>

A UNIT OF HEMCHAND DEVCHAND CHARITIES TRUST, KURNOOL.



#### **GREETING CARDS**







## HAND-KERCHIEFS

















## **CUSTOMISED TOTE BAGS**



# FANCY BAGS WITH CUSTOMISATION



## **FANCY