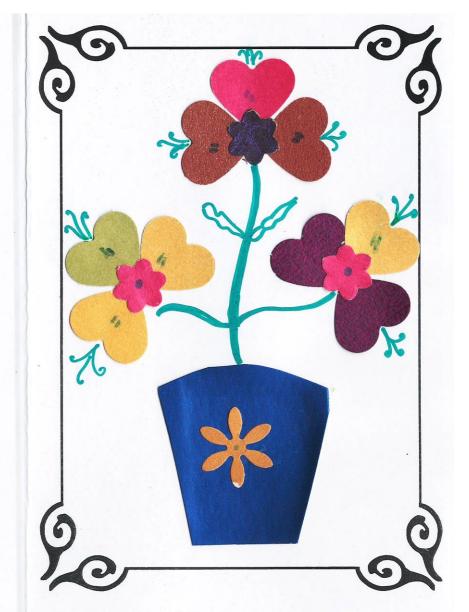

# **GREETING CARDS**

Ambika Sishu Kendra is an institute for Education, Training and Management of Children diagnosed with Cerebral Palsy, Mental Retardation, Autism and other Multiple Disabilities.

This Card illustrates the aesthetic sense and creativity of our Special Children.